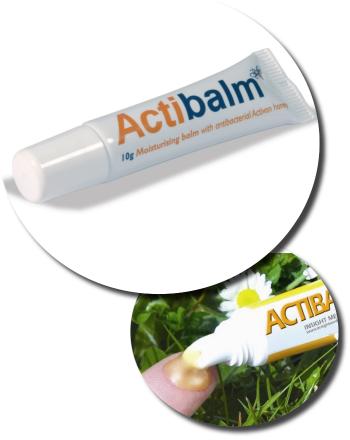

## **ACTIBLAM MANUKA HONEY SKINCARE**

Actibalm is a topical ointment made up from ony twi ingrediants, white pharmaceutical grade petroleum jelly and 100% Activon Manuka Honey,

The petroleum jelly seals the skin preventing bacteria from entering the affected area and keeps skin moisture from evaporating whilst the honey's antibacterial properties can help heal and soothe.

Using Activon Manuka Honey, blended with petroleum jelly, not only protects the stoma, but heals the skin simultaneously ensuring a healing process to tender or cracked skin and stomas.

Activon Honey is a medical grade Manuka honey which has a reliable level of antibacterial potency not found in other honey products.