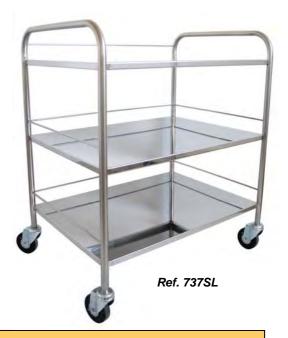

## TRAYS TROLLEYS ARGON WELDED TURNED DOWN RIM SHELVES

Made of 18/10 stainless steel, argon welded. Castor Ø100mm. With guards rails.

| 2 TRAYS |              | 3 TRAYS |              |
|---------|--------------|---------|--------------|
| REF.    | SIZE         | REF.    | SIZE         |
| 435SL   | 600 X 400 mm | 437SL   | 600 X 400 mm |
| 735SL   | 700 X 500 mm | 737SL   | 700 X 500 mm |
| 835SL   | 800 X 580 mm | 837SL   | 800 X 580 mm |