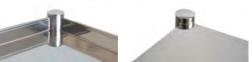

## TRAYS TROLLEYS ARGON WELDED RAISED RIM SHELVES

Made of 18/10 stainless steel, argon welded Castor Ø100mm. Delivered without accessories.

| 2 TRAYS |              | 3 TRAYS |              |
|---------|--------------|---------|--------------|
| REF.    | SIZE         | REF.    | SIZE         |
| 451R    | 600 X 400 mm | 456R    | 600 X 400 mm |
| 751R    | 700 X 480 mm | 756R    | 700 X 480 mm |

Raised rim shelve

Turned down rim