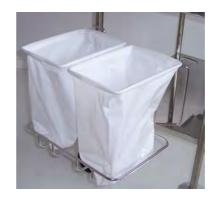

#### FOR ALL TYPES OF TROLLEYS

Holder and stainless steel waste bin Réf.110

Gas holder
Ref.111

Twin bags holder 10 L Ref.220

Holder with basin Ø 200 mm 2 liters Ref.112

Holder with tray 260x180 mm

Ref.113

Swivel plastic bag holder 30 L Ref. 120