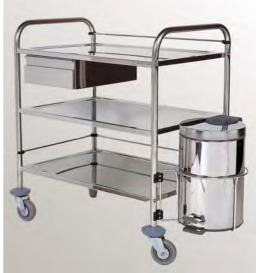

#### 3 TRAYS DRESSING TROLLEYS

EQUIPED WITH GUARD RAILS AND STAINLESS STEEL WASTE BIN 12 L

3 removable and height adjustable rails. Removable waste bin holder, left and right directionable. Overall size 1080x570 mm

| REF. | SIZE                 | CASTORS |
|------|----------------------|---------|
| 752  | 750 X 500 mm         | 100 mm  |
| 7528 | Argon wolded version |         |