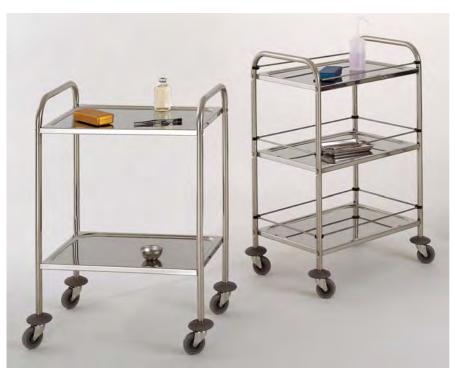

# STAINLESS STEEL TROLLEYS GENERAL FEATURES

Totally made of 18/10 stainless steel, bright polish finishing. Heavy duty structure. Easy cleaning.

With 2 handles, shaped trays.

#### Frame:

18/10 stainless steel tube diam. 25 mm, castors diam. 75 mm.

### 2 MODELS:

Knockdown construction or argon welded.

# KNOCKDOWN CONSTRUCTION 2 OR 3 TRAYS TROLLEYS

Shaped trays. Height from floor to trays:

2 trays : 300 and 820 mm. - 3 trays : 200, 510 and 820 mm Bumpers diam. 95 mm.

#### 2 TRAYS

| WITHOUT GUARD RAILS |               | WITH G | WITH GUARD RAILS |  |
|---------------------|---------------|--------|------------------|--|
| REF.                | SIZE          | REF.   | SIZE             |  |
|                     |               |        |                  |  |
| 441                 | 600 X 430 mm  | 445    | 600 X 430 mm     |  |
| 741                 | 750 X 500 mm  | 745    | 750 X 500 mm     |  |
| 941                 | 900 X 600 mm  | 945    | 900 X 600 mm     |  |
|                     |               |        |                  |  |
|                     | 3 TRAYS       |        |                  |  |
| WITHOU              | T GUARD RAILS | WITH G | UARD RAILS       |  |
| REF.                | SIZE          | REF.   | SIZE             |  |
|                     |               |        |                  |  |
| 446                 | 600 X 430 mm  | 447    | 600 X 430 mm     |  |
| 746                 | 750 X 500 mm  | 747    | 750 X 500 mm     |  |
| 946                 | 900 X 600 mm  | 947    | 900 X 600 mm     |  |