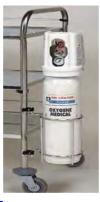

#### FOR ALL TYPES OF TROLLEYS

Holder and stainless steel waste bin Réf.110

Gas holder
Ref.111

Twin bags holder 10 L Ref.220

Holder with basin Ø 200 mm 2 liters Ref.112

Holder with tray 260x180 mm

Ref.113

Swivel plastic bag holder 30 L Ref. 120