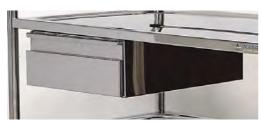

## Stainless steel drawers

| FOR RAISED RIM SHELVES |                      | TURN | DOWN RIM SHELVES     |
|------------------------|----------------------|------|----------------------|
| REF.                   | SIZE                 |      | SIZE                 |
| <b>163</b>             | L240 X P370 X H85 mm |      | L240 X P370 X H85 mm |

Guard rail and clip ref. P27 (See page 3)

Swivel plastic bag holder Ref.114

■ Stainless steel drawers for shaped trays
Easy to set on 600x400 or 750 500 trolleys
Two small models can be set side by side.

Large model usefull dim.550x400x115 mm Ref.152 (for 600 x 400) Ref.154 (for 750 x 500)

■ Drop bottles rack
For trolleys 750x500mm

Ref. 752P

Pat Coakley Medical Ltd sales@patcoakleymedical.ie www.patcoakleymedical.ie phone: 01 2018070 / 2