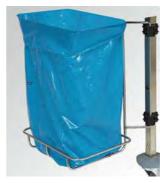

#### FOR ALL TYPES OF TROLLEYS

Holder and stainless steel waste bin Réf.110

Gas holder
Ref.111

Twin bags holder 10 L Ref.220

Holder with basin Ø 200 mm 2 liters Ref.112

Holder with tray 260x180 mm

Ref.113

Swivel plastic bag holder 30 L Ref. 120

Guard rail and clip ref. P27 (See page 3)

Swivel plastic bag holder Ref.114

■ Stainless steel drawers for shaped trays
Easy to set on 600x400 or 750 500 trolleys
Two small models can be set side by side.