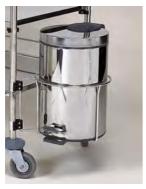

#### FOR ALL TYPES OF TROLLEYS

Holder and stainless steel waste bin Réf.110

Gas holder
Ref.111

Twin bags holder 10 L Ref.220

Holder with basin Ø 200 mm 2 liters Ref.112

Holder with tray 260x180 mm

Ref.113

Swivel plastic bag holder 30 L Ref. 120