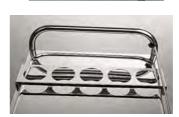

#### 3 TRAYS DRESSING TROLLEYS

EQUIPED WITH GUARD RAILS AND STAINLESS STEEL WASTE BIN 12 L

3 removable and height adjustable rails. Removable waste bin holder, left and right directionable. Overall size 1080x570 mm

| REF. | SIZE                 | CASTORS |
|------|----------------------|---------|
| 752  | 750 X 500 mm         | 100 mm  |
| 7528 | Argon wolded version |         |