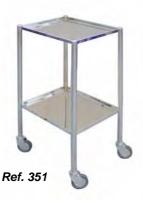

## TRAYS TROLLEYS ARGON WELDED RAISED RIM SHELVES

Made of 18/10 stainless steel, argon welded. Castor Ø80 mm. Delivered without accessories.

| 2 TRAYS                       | 3                                   |
|-------------------------------|-------------------------------------|
| REF.                          | SIZE                                |
| 351                           | 400 X 325 mm                        |
| 3 TRAYS<br>REF.<br><b>356</b> | SIZE<br>400 X 325 mm                |
| OPTION                        | National Serum rod with clamp       |
|                               | ESIGNATION<br>stainless steel hooks |