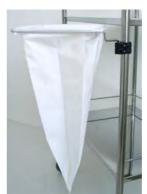

#### FOR ALL TYPES OF TROLLEYS

Holder and stainless steel waste bin Réf.110

Gas holder
Ref.111

Twin bags holder 10 L Ref.220

Holder with basin Ø 200 mm 2 liters Ref.112

Holder with tray 260x180 mm

Ref.113

Swivel plastic bag holder 30 L Ref. 120

Guard rail and clip ref. P27 (See page 3)

Swivel plastic bag holder Ref.114

■ Stainless steel drawers for shaped trays
Easy to set on 600x400 or 750 500 trolleys
Two small models can be set side by side.