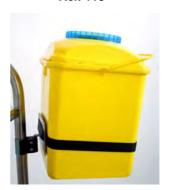

#### FOR ALL TYPES OF TROLLEYS

Holder and stainless steel waste bin Réf.110

Gas holder
Ref.111

Twin bags holder 10 L Ref.220

Holder with basin Ø 200 mm 2 liters Ref.112

Holder with tray 260x180 mm

Ref.113

Swivel plastic bag holder 30 L Ref. 120