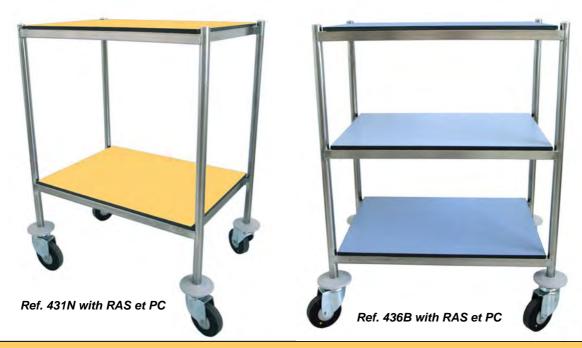

## TRAYS TROLLEYS ARGON WELDED WITH "COMPACT" SHELVES

Made of 18/10 stainless steel, argon welded with "compact labo tacheclean" shelves. Castor Ø100mm. Delivered without accessories.

| 2 TRAYS             |              | 3 TRAYS             |              |
|---------------------|--------------|---------------------|--------------|
| WITHOUT GUARD RAILS |              | WITHOUT GUARD RAILS |              |
| REF.                | SIZE         | REF.                | SIZE         |
| <b>431</b>          | 600 X 400 mm | <b>436</b>          | 600 X 400 mm |

731 736 700 X 480 mm 700 X 480 mm

Color option, indicate after the trolley reference the color requested :

A for Aigue marine (green)

B for bleu Oslo (blue)

N for Nectarine (orange)

**P** for Pamplemousse (yellow)